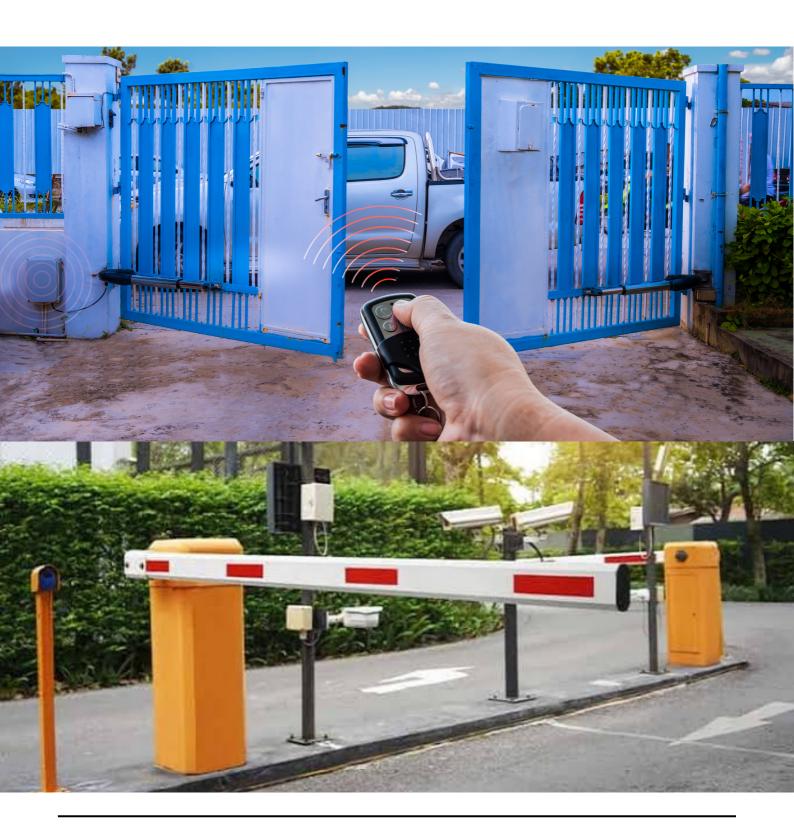

#### **Automatic gates**

Automatic Gates are cutting-edge security solutions designed for residential and commercial properties. They provide convenience and enhanced security by allowing remote or automated access control. These gates blend aesthetics with technology, offering a seamless and secure entry point while adding value to any property.

#### **Parking Solutions**

Parking Solutions encompass a range of smart technologies and systems designed to streamline parking management and optimize space utilization. These solutions often include features like automated payment systems, real-time occupancy monitoring, and license plate recognition. They enhance the efficiency of parking facilities, reduce congestion, and offer a seamless experience to both operators and users, making urban parking more convenient and sustainable.