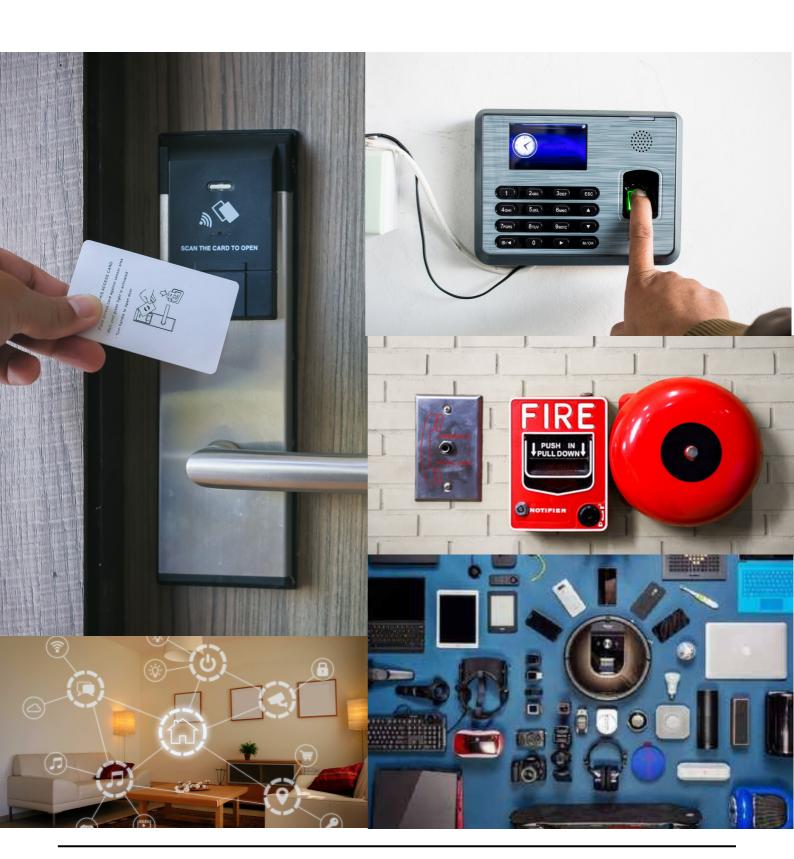

#### **Data Centres**

Data Centers are centralized facilities equipped with specialized infrastructure to store, manage, and process vast amounts of digital data and information. They serve as the backbone of modern technology, hosting servers, networking equipment, and storage systems. Data Centers ensure data availability, security, and scalability, enabling businesses to deliver reliable online services, cloud computing, and mission-critical applications to their users and clients. These facilities are essential in supporting the digital world's evergrowing demands for storage and computing resources.