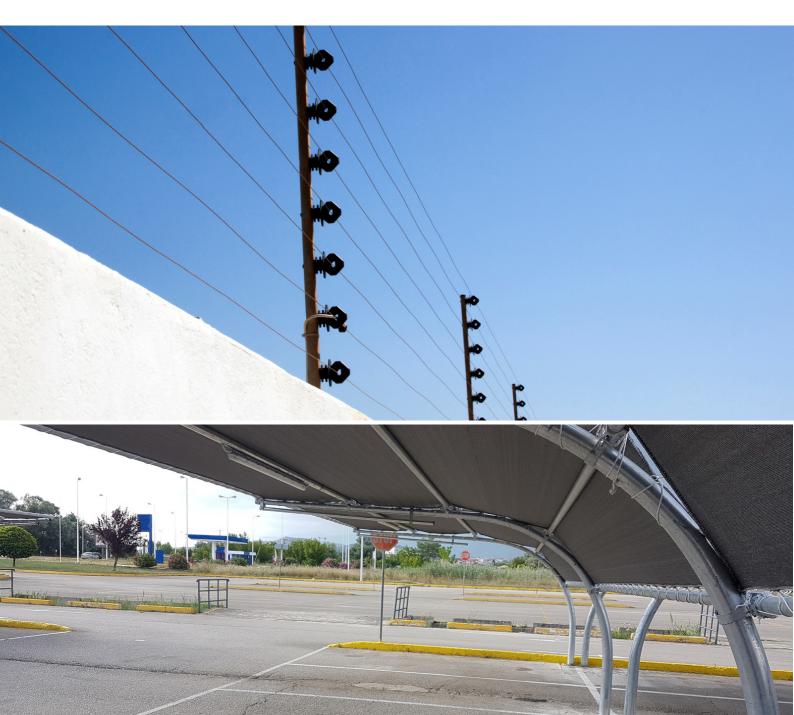

#### **Electric Fence**

Electric Fences are advanced perimeter security systems designed to deter unauthorized access and protect assets. They work by delivering non-lethal electric shocks to potential intruders upon contact. These high-tech fences offer an effective and safe security solution, safeguarding properties from trespassers while minimizing false alarms.

#### **Parking Sheds**

Parking Sheds are structures designed to provide shelter and protection for vehicles, primarily automobiles. They are typically constructed using various materials such as steel, aluminum, or fabric. Parking Sheds offer a covered parking solution, shielding vehicles from adverse weather conditions like rain, sun, and snow. These structures are a practical addition to parking areas, enhancing the comfort and safety of parked vehicles while extending their lifespan by minimizing exposure to environmental elements.