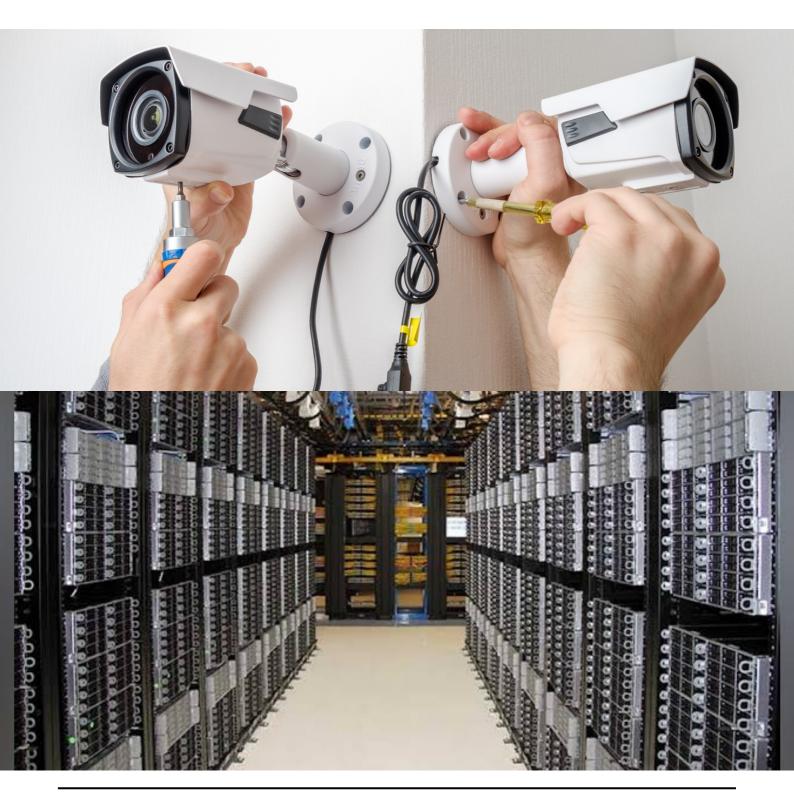

#### **CCTV Cameras**

Closed-Circuit Television (CCTV) Cameras are surveillance devices that capture and record video footage in real-time or for later review. They are commonly used for security and monitoring purposes in various settings, including homes, businesses, public spaces, and institutions. CCTV cameras play a crucial role in enhancing safety, deterring criminal activity, and providing valuable visual evidence for investigations. These cameras come in a range of types and capabilities, allowing for versatile surveillance solutions tailored to specific needs and environments.